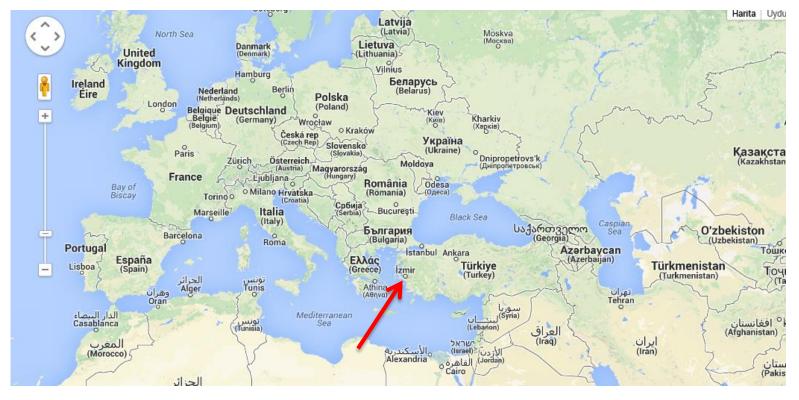

#### LOCATION

- Izmir is the third biggest city and 2<sup>nd</sup> largest export gate of Turkey.
- Izmir is connected to all major destinations with daily flights directly or via Istanbul.
- Logistically well connected, daily road shipments to Europe, North Africa and Middle East. Frequent sea shipments to all major destinations are available from Izmir.